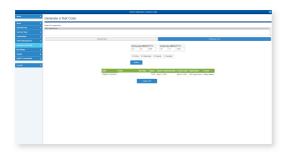

2

3

Review the codes that you've generated and their status in the 'View/Manage Codes' section. If you need to revoke someone's code, simply click on that user and click 'Revoke'.

ConcussionManagement.com